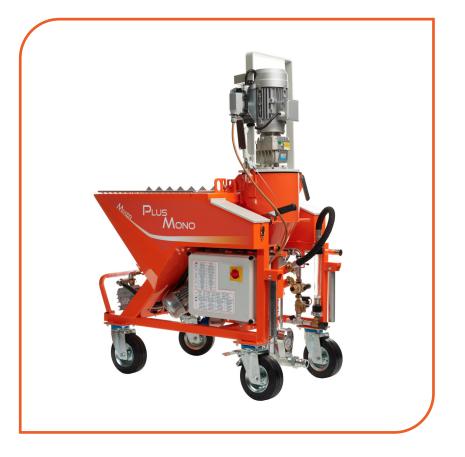

## MIXER PLUS SMALL MONO PLASTER - 3 KW

## **Continuous mixing pump** | reference : 903105230A

Single-phase (230 V) continuous mixing pump, ideal for spraying pre-mixed surface coatings containing lime, cement, finishing compounds, fillers, coloured compounds, adhesives, screeds, etc. and any product compatible with mechanical spraying.

## **TECHNICAL DATA**

| Hopper capacity                   | 150 L             |
|-----------------------------------|-------------------|
| Power supply                      | 230 V~ 50 Hz      |
| Motor thermal protection          | yes               |
| Variable speed                    | 3 speeds          |
| Water pressure booster            | yes               |
| Flow meter                        | yes               |
| Water shortage safety device      | yes               |
| Integrated compressor             | 8021008000        |
| Spraying flow rate                | 8 to 26 L/min*    |
| Max. spraying distance            | 40 meters*        |
| Loading height                    | 91 cm             |
| Dimensions (l x w x h)            | 111 x 72 x 155 cm |
| Weight                            | 212 kg            |
|                                   |                   |
| Gear motor for mixing chamber     | 3 kW - 320 rpm    |
| Gear motor for powder scoop wheel | 0.25 kW - 10 rpm  |