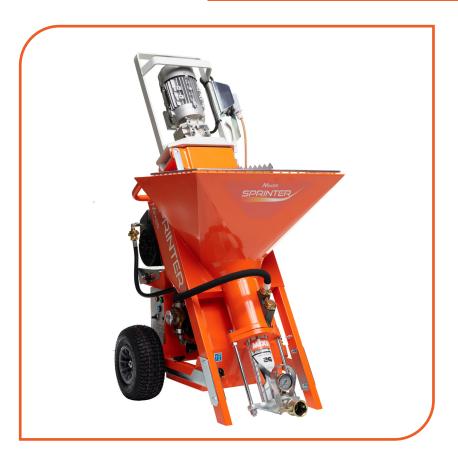

## MORTAR - 2,2 KW

**Continuous mixing pump** | reference : 910000200A

Compact continuous mixing pump, with reduced weight and size, easy to disassemble into 4 sections for simplified transport.

Ideal for a wide range of powder products, lime-, plaster- and cement-based surface coatings. This pump is also ideal for filling joints, resurfacing works, applying adhesives, interior and exterior finishes.

| TECHNICAL DATA                  |                  |
|---------------------------------|------------------|
| Hopper capacity                 | 70 L             |
| Power supply                    | 230 V~ 50 Hz     |
| Motor thermal protection        | yes              |
| Variable speed                  | yes              |
| Water pressure booster          | yes              |
| Flow meter                      | Digital display  |
| Water shortage safety device    | yes              |
| Integrated compressor (cat. C5) | 8021022700       |
| Spraying flow rate              | 8 to 26 L/min*   |
| Max. spraying distance          | 40 meters*       |
| Loading height                  | 102 cm           |
| Dimensions (I x w x h)          | 98 x 72 x 153 cm |
| Weight                          | 145 kg           |