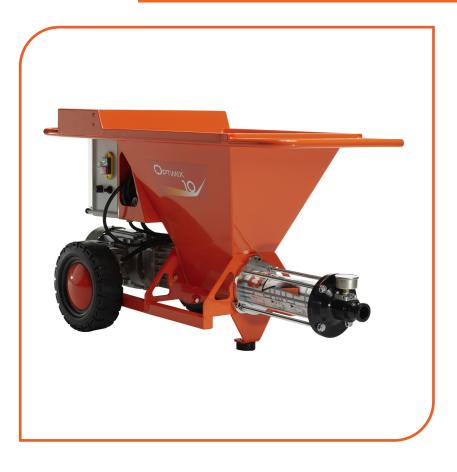

## FOR ADHESIVES

Spraying machines for slurry products | reference : 9110006000

Compact and versatile machine. Ideal for mortars, adhesives, joints and finishes.

When you use it together with the Mixer 35, it becomes a comprehensive system ideal for all small-scale rendering works.

| TECHNICAL DATA         |                 |
|------------------------|-----------------|
| Hopper capacity        | 70 L            |
| Power supply           | 230 V - 50      |
| Motor power            | 2.2 kW          |
| Spraying pressure      | 0 to 20 bar     |
| Compressor             | optional        |
| Spraying flow rate     | 8 to 26 L/min*  |
| Max. grain size        | 3 mm            |
| Max. spraying distance | 40 meters*      |
| Loading height         | 100 cm          |
| Dimensions (I x w x h) | 90 x 45 x 62 cm |
| Weight                 | 55 kg           |