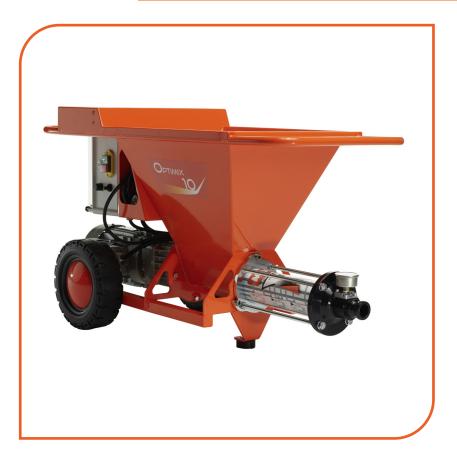

## **Spraying machines for slurry products** | reference : 9110007000

Compact and versatile machine. Ideal for mortars, adhesives, joints and finishes.

When you use it together with the Mixer 35, it becomes a comprehensive system ideal for all small-scale rendering works.

| TECHNICAL DATA         |                 |
|------------------------|-----------------|
| Hopper capacity        | 70 L            |
| Power supply           | 230 V - 50      |
| Motor power            | 2.2 kW          |
| Spraying pressure      | 0 to 20 bar     |
| Compressor             | yes             |
| Spraying flow rate     | 8 to 26 L/min*  |
| Max. grain size        | 3 mm            |
| Max. spraying distance | 40 meters*      |
| Loading height         | 100 cm          |
| Dimensions (I x w x h) | 90 x 45 x 62 cm |
| Weight                 | 55 kg           |