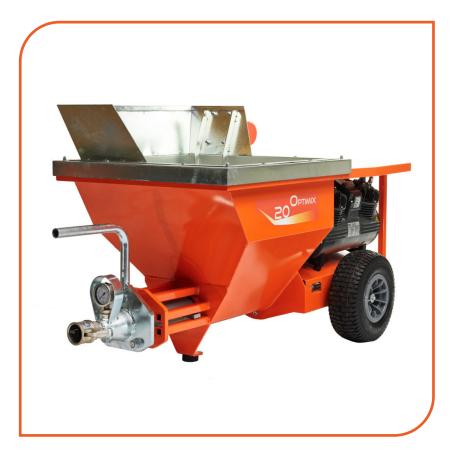

## OPTIMIX 20 SINGLE-PHASE - 3 KW

Spraying machines for slurry products | reference : 912000600A

Versatile machine ideal for spraying conventional, pre-mixed surface mortars, special products and cement screed.

## **TECHNICAL DATA**

| Hopper capacity                                                                                                                                                        | 80 L             |
|------------------------------------------------------------------------------------------------------------------------------------------------------------------------|------------------|
| Power supply                                                                                                                                                           | 400 V - 50 Hz    |
| Motor power                                                                                                                                                            | 3 kW             |
| Compressor flow rate                                                                                                                                                   | 250 L/min        |
| Variable speed                                                                                                                                                         | yes              |
| Compressor motor power                                                                                                                                                 | 0.75 kW          |
| Spraying flow rate                                                                                                                                                     | 0 to 17 L/min    |
| Max. spraying distance                                                                                                                                                 | 40 meters*       |
| Max. pressure                                                                                                                                                          | 3.5 bar          |
| Max. grain size                                                                                                                                                        | 6 mm             |
| Integrated compressor (cat. C5)                                                                                                                                        | 8021007300       |
| Dimensions (l x w x h)                                                                                                                                                 | 140 x 70 x 81 cm |
| Weight                                                                                                                                                                 | 185 kg           |
| (*) depending on the characteristics of the product used, the stator, the rotor, the diameter and lenght of the hose, the spraying height and the ambient temperature. |                  |