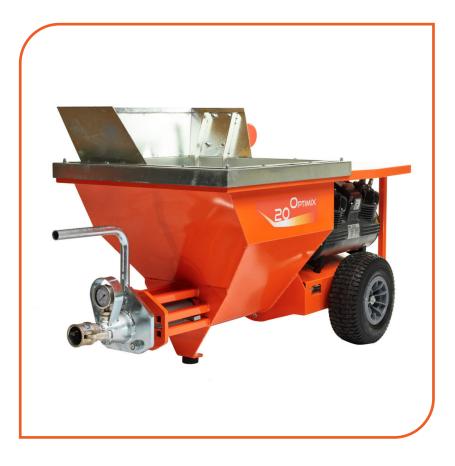

## OPTIMIX 20

## THREE-PHASE - 5.5 KW

**Spraying machines for slurry products** | reference : 912000250A

Versatile machine ideal for spraying conventional, pre-mixed surface mortars, special products and cement screed.

This machine is compatible with any product with a grain size not exceeding 6 mm, with a drying time of minimum 60 min and a density enabling it to flow through the hose.

| TECHNICAL DATA                  |                  |
|---------------------------------|------------------|
| Hopper capacity                 | 80 L             |
| Power supply                    | 400 V - 50 Hz    |
| Motor power                     | 5.5 kW           |
| Compressor flow rate            | 250 L/min        |
| Variable speed                  | yes              |
| Compressor motor power          | 0.75 kW          |
| Spraying flow rate              | 0 to 50 L/min    |
| Max. spraying distance          | 60 meters*       |
| Max. pressure                   | 3.5 bar          |
| Max. grain size                 | 6 mm             |
| Integrated compressor (cat. C5) | 9002005000       |
| Dimensions (I x w x h)          | 140 x 70 x 81 cm |
| Weight                          | 185 kg           |