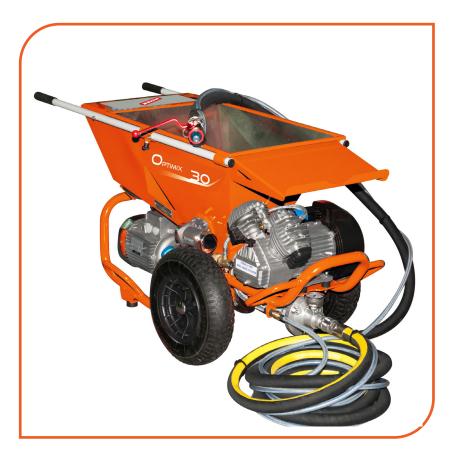

## OPTIMIX 30

## **Spraying machines for slurry products** | reference : 3B03301000

Sprayer for slurry, fibrous and decorative surface coatings, etc. Especially used for adhesive mortars and acrylic renders.

Optimix 30 is a small versatile sprayer.

| TECHNICAL DATA         |                     |
|------------------------|---------------------|
| Hopper capacity        | 59 L                |
| Power supply           | 230 V- 16 A / 50 Hz |
| Motor power            | 1.5 kW              |
| Spraying pressure      | 0 to 20 bar         |
| Spraying flow rate     | 0 to 10 L/min       |
| Integrated compressor  | yes                 |
| Compressor flow rate   | 366 L/min           |
| Max. grain size        | 2 mm                |
| Max. spraying distance | 20 meters*          |
| Dimensions (I x w x h) | 108 x 64 x 73 cm    |
| Noise level            | 96 Lwa              |
| Weight                 | 98 kg               |
| ****                   |                     |