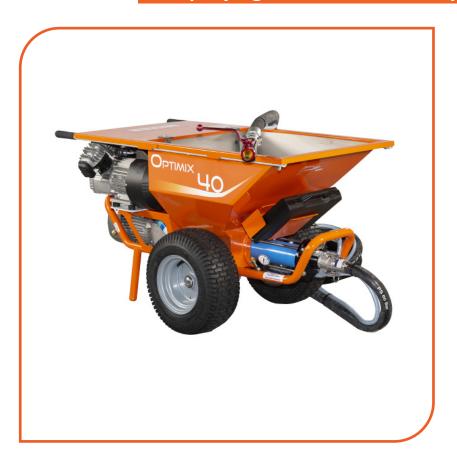

## OPTIMIX 40 MORTAR VERSION

**Spraying machines for slurry products** | reference : 3B03312000

Sprayer for slurry, fibrous and decorative surface coatings, fire proofing and repair mortars clay.

Optimix 40 is a versatile sprayer.

| TECHNICAL DATA                      |                         |                                     |
|-------------------------------------|-------------------------|-------------------------------------|
| Hopper capacity                     |                         | 100 L                               |
| Power supply                        |                         | 230 V- 16 A / 50 Hz                 |
| Motor power                         |                         | 2.2 kW                              |
| Spraying pressure                   |                         | 0 to 20 bar*                        |
| Integrated compressor               |                         | yes                                 |
| Compressor flow rate                |                         | 366L/min                            |
| Compressor motor power              |                         | 2.2 kW / 3CV                        |
| Max. compressor pressure            | -                       | 10 bar                              |
| Spraying flow rate                  |                         | 0 to 20 L/min                       |
| Integrated vibrator                 |                         | yes                                 |
| Max. grain size                     | -                       | 3 mm                                |
| Dimensions (I x w x h)              |                         | 130 x 70 x 75 cm                    |
| Noise level                         |                         | 96 Lwa                              |
| Weight                              | -                       | 143 kg                              |
| (*) depending on the characteristic | cs of the product used. | the stator, the rotor, the diameter |

## **DELIVERED WITH**

- One Ø32 mm x 10 LM air/product hose
- 1 mortar spray lance case with:
  - 1 Alluminium spray lance for mortar
  - 8 spraying nozzles (Ø8, 10, 12, 14, 16, 18, 20, 22 mm)
  - 3 pointing nozzles (Ø10, 12, 14 mm)
  - 2 cleaning balls
  - 1 cleaning auger
  - One Ø7 Allen key
- 1 pressure controller with adapter